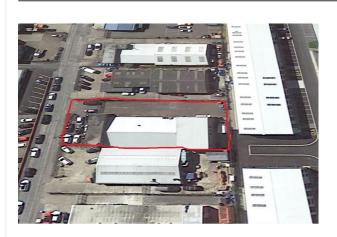

## Hard Surface with ample free car parking

**Lorry Access Area** 

Current rateable value - £29,250

Lots of potential

Must be seen