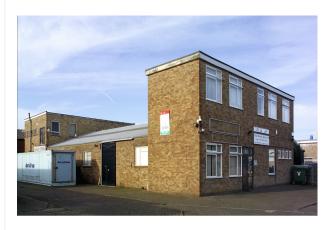

### Thame Oxfordshire- Warehouse Unit For Sale

Property Price: £ 1200000

**Property ID: NWPR8937** 

Rent: £ 0 Weekly

Turn Over: £ 0 Weekly

Town: Thame

**Country**: Oxfordshire

We Help People and Bussiness Find Each Other

#### **Warehouse Unit For Sale**

Price-£1.2 Million

Warehouse Floor Areas

| Description              | Area Sqft             |
|--------------------------|-----------------------|
| Ground floor office      | 315.05                |
| Ground floor workshop    | 1443.11               |
| Ground floor chill store | 3616.67               |
| Ground floor workshop    | 352.73                |
| First floor office       | 662.94                |
| First floor store        | 1441.50               |
| Total                    | 7832.03 Sqft (Approx) |